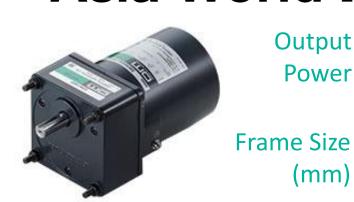

# Asia World K Series

Output **Power** 

(mm)

6 W 40 W

60

90

15 W

60 W

70

25 W

90 W

80