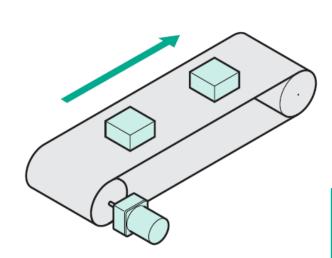

## **Application Examples**

The Asia World **K** Series motors are electric motors that rotate by using power from a commercial AC power supply. They are easy to handle and have features that can be configured at a low cost. They are widely used to power various devices.

Suitable for applications where the motor is operated continuously in one direction.

Conforms to Major **Safety Standards** 

Protective Earth **Terminal on Motor** 

**Read More** 