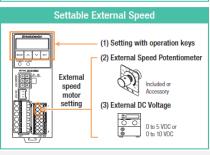

#### **NEW PRODUCT!**



## Entry Model of Speed Control Motors

# **DSC Series**

Speed Control Motor and Controller Package

#### **Technical Information**

#### Gearhead with High Permissible Torque and High Strength

**DSC** Series adopt the Motor gearhead with high permissible torque and high strength, which is used in the KII Series. This gearhead uses our unique side plate, increasing the case rigidity. The gear is also strengthen by heat treatment(Carburizing and quenching).



#### Main Functions













### Register for our Technical Seminar now!

#### **Oriental motor**

#### 2015 Technical Seminars Schedule



Tel: +65 6745 7344 Email: Sales@orientalmotor.com.sg