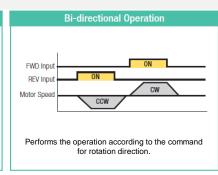

#### **NEW PRODUCT!**



## Entry Model of Speed Control Motors

# **DSC Series**

Speed Control Motor and Controller Package

#### **Technical Information**

#### Gearhead with High Permissible Torque and High Strength

**DSC** Series adopt the Motor gearhead with high permissible torque and high strength, which is used in the KII Series. This gearhead uses our unique side plate, increasing the case rigidity. The gear is also strengthen by heat treatment(Carburizing and quenching).



#### Main Functions













### Register for our Technical Seminar now!

#### **Oriental motor**

#### 2015 Technical Seminars Schedule



Tel: +65 6745 7344 Email: Sales@orientalmotor.com.sg