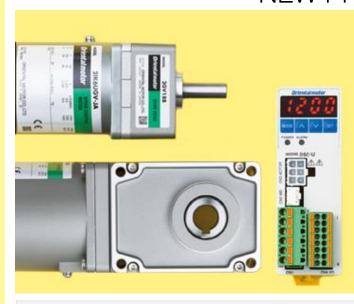

#### **NEW PRODUCT!**



## Entry Model of Speed Control Motors

# **DSC Series**

Speed Control Motor and Controller Package

#### **Technical Information**

#### Gearhead with High Permissible Torque and High Strength

**DSC** Series adopt the Motor gearhead with high permissible torque and high strength, which is used in the KII Series. This gearhead uses our unique side plate, increasing the case rigidity. The gear is also strengthen by heat treatment(Carburizing and quenching).



#### Main Functions













### Register for our Technical Seminar now!

#### **Oriental motor**

#### 2015 Technical Seminars Schedule



Tel: +65 6745 7344 Email: Sales@orientalmotor.com.sg