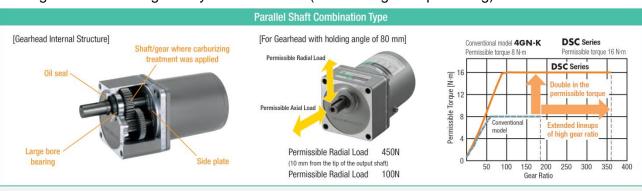

#### Gearhead with High Permissible Torque and High Strength

**DSC** Series adopt the Motor gearhead with high permissible torque and high strength, which is used in the KII Series. This gearhead uses our unique side plate, increasing the case rigidity. The gear is also strengthen by heat treatment(Carburizing and quenching).