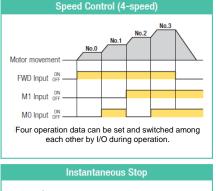

#### **NEW PRODUCT!**



## Entry Model of Speed Control Motors

# **DSC Series**

Speed Control Motor and Controller Package

#### **Technical Information**

#### Gearhead with High Permissible Torque and High Strength

**DSC** Series adopt the Motor gearhead with high permissible torque and high strength, which is used in the KII Series. This gearhead uses our unique side plate, increasing the case rigidity. The gear is also strengthen by heat treatment(Carburizing and quenching).



#### Main Functions













### Register for our Technical Seminar now!

#### **Oriental motor**

#### 2015 Technical Seminars Schedule



Tel: +65 6745 7344 Email: Sales@orientalmotor.com.sg