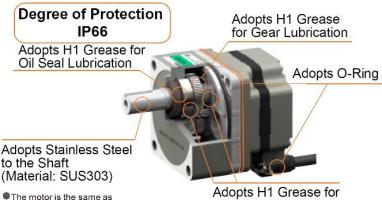

### H1 Grease For Food Industry

Adopts the lubricating oil (grease) for machinery registered to Category Code H1 of NSF

BMU Series Connector Type, BLE2 Series

Product | BMU Series Connector Type, BLEZ Series | Parallel Shaft Gear GFV Gearhead | Output Power: 30 W, 60 W, 120 W | Gear Ratio: 1/5 - 1/200

What's Food-Grade H1 Grease? It's the grease specified by NSF in the category of "lubricant which is acceptable to use in the applications where there is possibility of incidental food contact".

What's NSF (NSF International)?
NSF (NSF International), based in the US, is an international third-party organization which provides the global services on standards development, certification of products, auditing, education, risk management etc., related to public sanitation and environment.