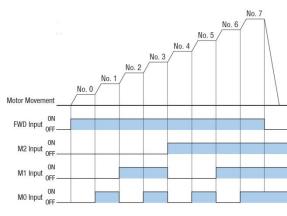

- Driver position operation without control module.
- Operation data up to 16 points.
- Three types of operation functions. (Independent or Linked).