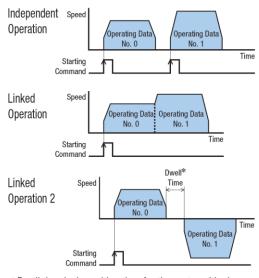

### **Position Control**

- \*Dwell time is the waiting time for the next positioning operation to start.
  - Motor setting of torque 0 ~ 250% could be set at 1% increment.
  - Torque limiting can be switched by external signals (On/Off).

- Driver position operation without control module.
- Operation data up to 16 points.
- Three types of operation functions. (Independent or Linked).