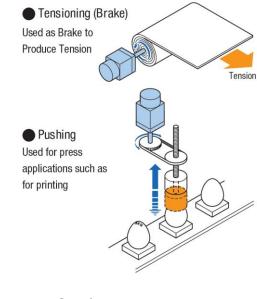

## **Torque Limiting**

- Simple Data Setting.
- Installation Space saving on driver.
- Easy data editing and monitoring.

| You're Invited  to our Seminar  *Door gift will be given |             |                         | will be given                                                    |
|----------------------------------------------------------|-------------|-------------------------|------------------------------------------------------------------|
| Date                                                     | Time        | Seminar Name            | Name of Venue                                                    |
| 2017-08-16                                               | 13:00-16:00 | Troubleshooting Seminar | 31, Kaki Bukit Road 3, #04-02/04,<br>Techlink, 417818, Singapore |