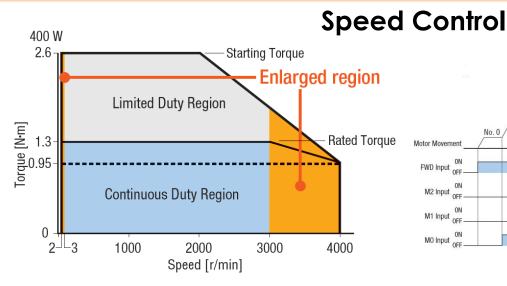

#### **Features Of BXII Series**

Offers Speed Control / Positioning Control & Torque Limiting

Speed control, positioning control and torque limiting work exactly as a servo motor.

- Speed Range: 2~4000 r/min
- Speed Regulation ±0.05%
- Built-in positioning function
- 16 positioning data
- Torque limiting

Ease of use and highly reliable at an affordable price.

- Digital setting and operation
  - Alarm function
- Lineup: 30~400 W

Speed Control Range: 2 ~ 4000 rpm.

Speed selection up to 16 different settings.