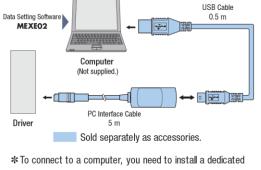

otor.

- Speed Range: 2~4000 r/min
- Speed Regulation ±0.05%
- Built-in positioning function
- 16 positioning data
- Torque limiting

Ease of use and highly reliable at an affordable price.

- Digital setting and operation
  - Alarm function
- Lineup: 30~400 W





Speed Control Range: 2 ~ 4000 rpm.

Speed selection up to 16 different settings.

### **Position Control**



- \*Dwell time is the waiting time for the next positioning operation to start.
  - Motor setting of torque 0 ~ 250% could be set at 1% increment.
  - Torque limiting can be switched by external signals (On/Off).

- Driver position operation without control module.
- Operation data up to 16 points.
- Three types of operation functions. (Independent or Linked).

## Improved torque limiting accuracy.

# **User Friendly**



## **Torque Limiting**





- Simple Data Setting.
- Installation Space saving on driver.
- Easy data editing and monitoring.

| You're Invited  to our Seminar  *Door gift will be given |             |                         | will be given                                                    |
|----------------------------------------------------------|-------------|-------------------------|------------------------------------------------------------------|
| Date                                                     | Time        | Seminar Name            | Name of Venue                                                    |
| 2017-08-16                                               | 13:00-16:00 | Troubleshooting Seminar | 31, Kaki Bukit Road 3, #04-02/04,<br>Techlink, 417818, Singapore |